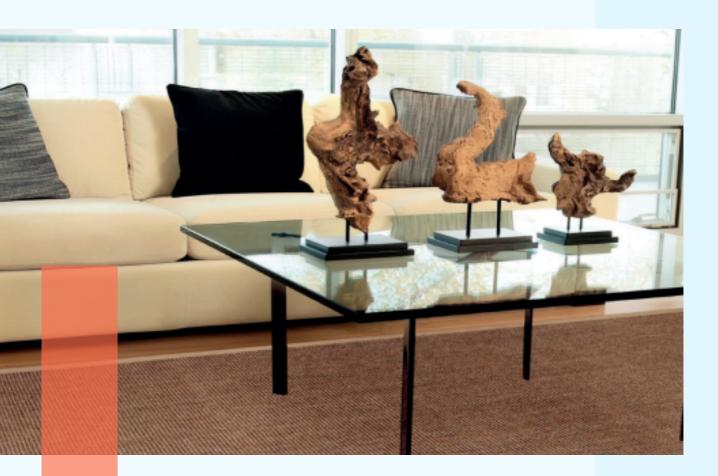

# SISAL CARPETS

Sisal carpets, a testament to nature's elegance, bring a touch of organic luxury to interior spaces. Derived from the agave plant's robust fibers, sisal is celebrated for its durability, sustainability, and distinctive texture. The natural, earthy tones of sisal carpets seamlessly integrate with various design styles, offering a timeless aesthetic that complements both traditional and contemporary settings.

Crafted with meticulous precision, sisal carpets emanate a warm, welcoming ambiance while remaining resistant to wear and tear, making them an ideal choice for high-traffic areas. Beyond their aesthetic appeal, sisal carpets contribute to environmental sustainability, as the agave plant requires minimal water and pesticides to thrive.

Ideal for those who appreciate the harmony of nature within their living spaces, sisal carpets embody the perfect fusion of functionality and eco-conscious design. Whether adorning a living room, bedroom, or hallway, sisal carpets evoke a sense of tranquility and sophistication, elevating the overall aesthetic of any room. Discover the enduring beauty and eco-friendly charm of sisal carpets as you embark on a journey that seamlessly blends the natural world with the comfort of home.