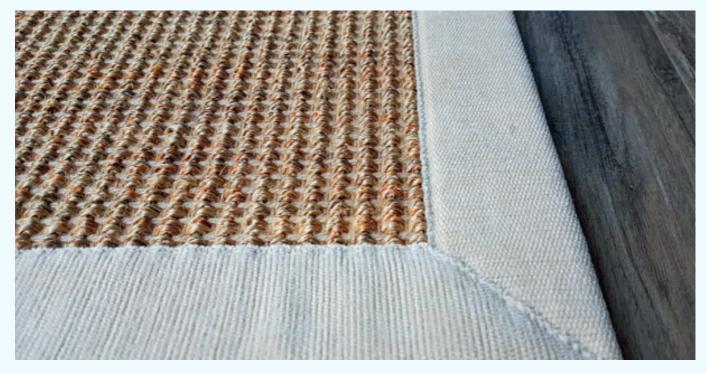

#### Laying Recommendations

When laying sisal carpets, it's essential to start with a clean, smooth surface. Install a quality underlay to enhance comfort and prolong the carpet's life. Allow the carpet to acclimate to the room's temperature and humidity before installation. Sisal can expand or contract based on environmental conditions. Professional installation is recommended to ensure proper stretching and secure fitting. Avoid placing heavy furniture directly on the carpet to prevent indentations, and periodically rotate the carpet for even wear.