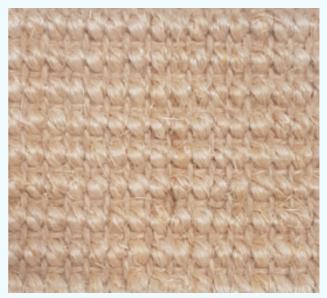

#### SISAL NATAL

Sisal Natal 13

Sisal Natal 14

Sisal Natal 15

Sisal Natal 18

Sisal Natal 22

### **TECHNICAL SPECIFICATIONS**

| Pile Material | - 100 % Sisal       | Total height         | - Approx. 8.5 mm |  |  |
|---------------|---------------------|----------------------|------------------|--|--|
| Backing       | - Felt              | Manufacturing method | - Woven          |  |  |
| Pile Weight   | - Approx. 750 g/m²  | Flammability         | - Efl            |  |  |
| Total Weight  | - Approx. 2550 g/m² | Roll Width           | - 400 cm         |  |  |
|               |                     |                      |                  |  |  |