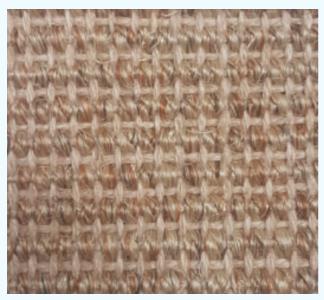

#### SISAL FORTALEZA

Sisal Fortaleza 13

Sisal Fortaleza 14

Sisal Fortaleza 15

Sisal Fortaleza 18

Sisal Fortaleza 22

### **TECHNICAL SPECIFICATIONS**

| Pile Material | - 100 % Sisal       | Total height         | - Approx. 6.5 mm |  |  |
|---------------|---------------------|----------------------|------------------|--|--|
| Backing       | - Felt              | Manufacturing method | - Woven          |  |  |
| Pile Weight   | - Approx. 700 g/m²  | Flammability         | - Efl            |  |  |
| Total Weight  | - Approx. 2220 g/m² | Roll Width           | - 400 cm         |  |  |
|               |                     |                      |                  |  |  |