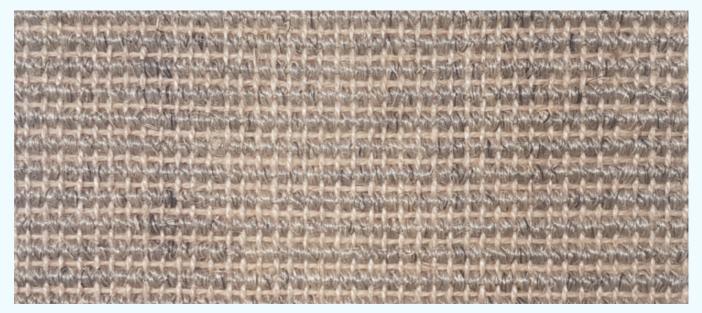

#### SISAL NATAL

Sisal Natal 13

Sisal Natal 14

Sisal Natal 15

Sisal Natal 18

Sisal Natal 22

### **TECHNICAL SPECIFICATIONS**

| Pile Material | - 100 % Sisal       | Total height         | - Approx. 8.5 mm |  |  |
|---------------|---------------------|----------------------|------------------|--|--|
| Backing       | - Felt              | Manufacturing method | - Woven          |  |  |
| Pile Weight   | - Approx. 750 g/m²  | Flammability         | - Efl            |  |  |
| Total Weight  | - Approx. 2550 g/m² | Roll Width           | - 400 cm         |  |  |
|               |                     |                      |                  |  |  |